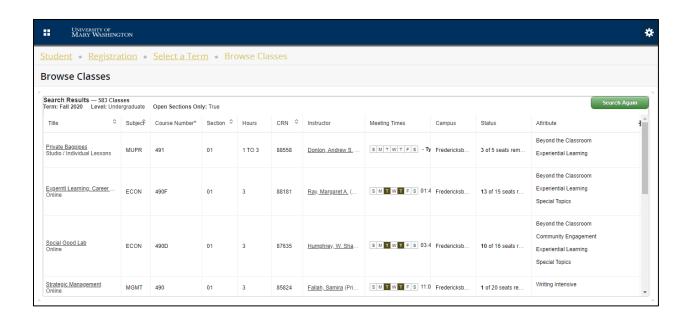

## Search results:

Once the search is performed, the search results provide information on each course. To view additional details for a specific course, such as the full course description, instructor, meeting dates and times, instructional method, and prerequisites, select that course to view the Class Details window.