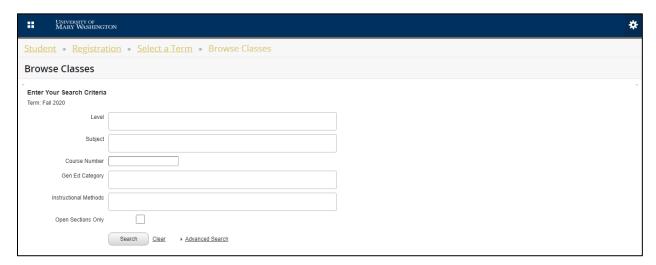

## **Banner 9 Course Schedule & Class Search Page**

To search the schedule of classes, first select the term.

The basic search allows you to enter criteria to narrow your class search. To see all classes on the schedule, leave all criteria blank. The Advanced Search allows you to search using additional criteria.