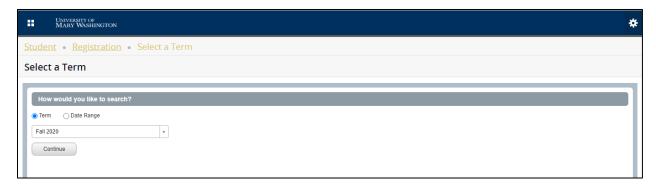

## **Banner 9 Course Schedule & Class Search Page**

To search the schedule of classes, first select the term.

The basic search allows you to enter criteria to narrow your class search. To see all classes on the schedule, leave all criteria blank. The Advanced Search allows you to search using additional criteria.