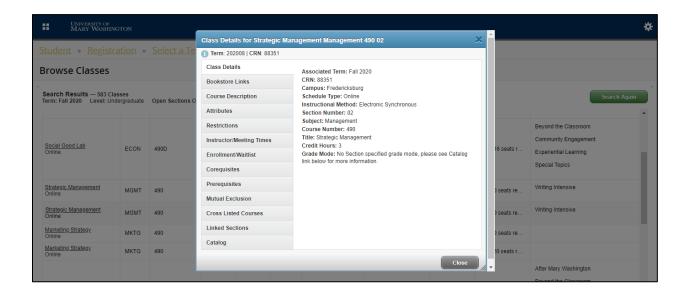

## Search results:

Once the search is performed, the search results provide information on each course. To view additional details for a specific course, such as the full course description, instructor, meeting dates and times, instructional method, and prerequisites, select that course to view the Class Details window.